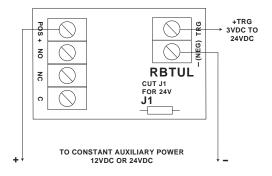

## RBTUL CUT J1 FOR 24V J1 URBO 1 BG

## Instructions:

- Mount relay in desired enclosure. Secure snap track with screws. Be sure to provide enough clearance between PC board and snap track mounting screw head to avoid short circuit.
- 2. Connect DC input to terminals marked [+ (POS)] and [-(NEG)].
- 3. Connect DC + positive input trigger to terminal marked [TRG].

Note: If using isolated trigger connect negative (-) side of trigger voltage to terminal marked [(NEG) -].

4. For 24VDC operation cut J1 on relay module.

Altronix is not responsible for any typographical errors.